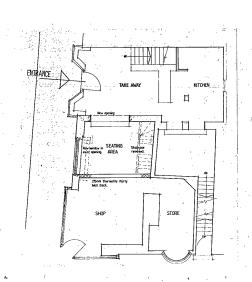

#### Annex 4 - Plans

**BASEMENT** 

GROUND FLOOR

#### **Existing Plans for Licensing**

For the GROUND FLOOR and BASEMENT At 89-90 St.James's Street: Brighton

August 2005

scale: 1/100